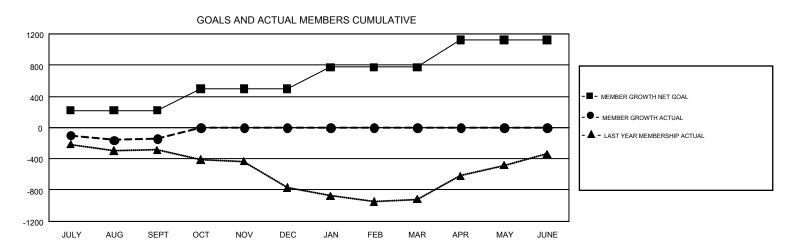

## GMT MONTHLY MEMBERSHIP PROGRESS REPORT

Results as of: 9/30/2019

REPORT DOES NOT INCLUDE CLUBS IN UNDISTRICTED AREAS.

GMT Constitutional Area 3, Group F

**OPEN** 

| Clubs         |               |             |               | Members               |                           |                         |                                              |  |
|---------------|---------------|-------------|---------------|-----------------------|---------------------------|-------------------------|----------------------------------------------|--|
|               | RESULTS FO    | R 2019-2020 |               | RESULTS FOR 2019-2020 |                           |                         |                                              |  |
| QUARTER       | NEW CLUB GOAL | NEW CLUBS   | DROPPED CLUBS | QUARTER               | MEMBER GROWTH NET<br>GOAL | MEMBER GROWTH<br>ACTUAL | DROPPED MEMBERS ACTUAL (including transfers) |  |
| JULY/AUG/SEPT | 2             | 1           | 2             | JULY/AUG/SEPT         | 221                       | 297                     | 410                                          |  |
| OCT/NOV/DEC   | 8             | 0           | 0             | OCT/NOV/DEC           | 275                       | 0                       | 0                                            |  |
| JAN/FEB/MAR   | 9             | 0           | 0             | JAN/FEB/MAR           | 277                       | 0                       | 0                                            |  |
| APR/MAY/JUNE  | 8             | 0           | 0             | APR/MAY/JUNE          | 350                       | 0                       | 0                                            |  |