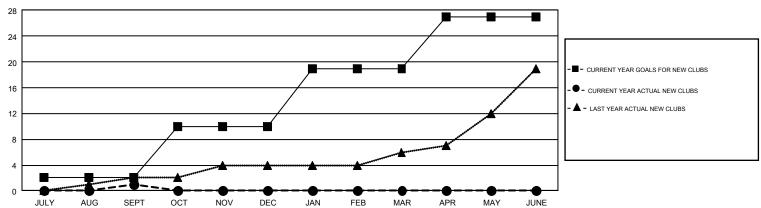

## GMT MONTHLY MEMBERSHIP PROGRESS REPORT

Results as of: 9/30/2019

REPORT DOES NOT INCLUDE CLUBS IN UNDISTRICTED AREAS.

GMT Constitutional Area 3, Group F

**OPEN** 

| Clubs         |               |             |               | Members               |                           |                         |                                              |  |
|---------------|---------------|-------------|---------------|-----------------------|---------------------------|-------------------------|----------------------------------------------|--|
|               | RESULTS FO    | R 2019-2020 |               | RESULTS FOR 2019-2020 |                           |                         |                                              |  |
| QUARTER       | NEW CLUB GOAL | NEW CLUBS   | DROPPED CLUBS | QUARTER               | MEMBER GROWTH NET<br>GOAL | MEMBER GROWTH<br>ACTUAL | DROPPED MEMBERS ACTUAL (including transfers) |  |
| JULY/AUG/SEPT | 2             | 1           | 2             | JULY/AUG/SEPT         | 221                       | 297                     | 410                                          |  |
| OCT/NOV/DEC   | 8             | 0           | 0             | OCT/NOV/DEC           | 275                       | 0                       | 0                                            |  |
| JAN/FEB/MAR   | 9             | 0           | 0             | JAN/FEB/MAR           | 277                       | 0                       | 0                                            |  |
| APR/MAY/JUNE  | 8             | 0           | 0             | APR/MAY/JUNE          | 350                       | 0                       | 0                                            |  |